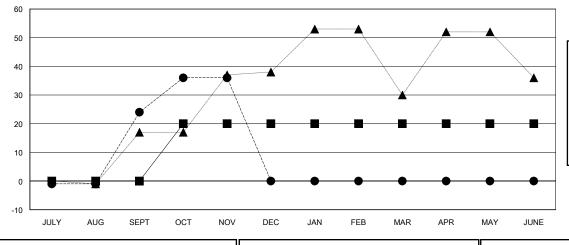

## GOALS AND ACTUAL MEMBERS CUMULATIVE

| - 🔳 - | MEMBER GROWTH NET GOAL |  |
|-------|------------------------|--|
|       |                        |  |

- - MEMBER GROWTH ACTUAL
- ▲ LAST YEAR MEMBERSHIP ACTUAL