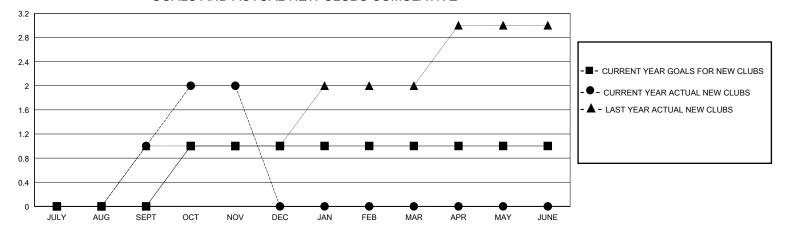

|                               |    |    | OWIT O/ C |
|-----------------------------|---|-----|---|-------------------------------|----|----|-----------|
| Clubs RESULTS FOR 2023-2024 |   |     |   | Members RESULTS FOR 2023-2024 |    |    |           |
|                             |   |     |   |                               |    |    |           |
| JULY/AUG/SEPT               | 0 | 1   | 0 | JULY/AUG/SEPT                 | 0  | 26 | 1         |
| OCT/NOV/DEC                 | 1 | 1   | 0 | OCT/NOV/DEC                   | 20 | 21 | 9         |
| JAN/FEB/MAR                 | 0 | 0   | 0 | JAN/FEB/MAR                   | 0  | 0  | 0         |
| APR/MAY/JUNE                | 0 | 0   | 0 | APR/MAY/JUNE                  | 0  | 0  | 0         |

## GOALS AND ACTUAL NEW CLUBS CUMULATIVE



## GOALS AND ACTUAL MEMBERS CUMULATIVE



| - 🔳 - | MEMBER GROWTH NET GOAL |  |
|-------|------------------------|--|
|       |                        |  |

- - MEMBER GROWTH ACTUAL
- ▲ LAST YEAR MEMBERSHIP ACTUAL

Results as of: 11/30/2023

| DROPPED CLUBS: 0 |    |
|------------------|----|
| DROPPED MEMBERS  |    |
| DECEASED         | 0  |
| CLUB CANCELLED   | 0  |
| OTHER            | 10 |
| TOTAL            | 10 |

| 3 CLUBS OF 31 ADDED 1 OR MORE | GENDER DISTRIBUTION       |                              |     |
|-------------------------------|---------------------------|------------------------------|-----|
| NEW MEMBERS                   | MALE<br>FEMALE            | 215 (30.85%)<br>482 (69.15%) |     |
| CLICK HERE FOR CUMULATIVE     | TOTAL FAMILY UNIT MEMBERS |